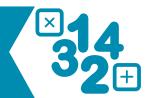

## Leaf Multiplication Activity Sheet

Test your multiplication skills using leaves

See how many different multiplications you can find using leaves and record your findings in the table below.

| Draw an example of your leaf here | How many<br>lobes/leaflets has<br>it got? | How many<br>leaves have you<br>got? | What's the answer to your multiplication? |
|-----------------------------------|-------------------------------------------|-------------------------------------|-------------------------------------------|
|                                   | 9                                         | 4                                   | 36                                        |
|                                   |                                           |                                     |                                           |
|                                   |                                           |                                     |                                           |
|                                   |                                           |                                     | <u> </u>                                  |
|                                   |                                           |                                     |                                           |
|                                   |                                           |                                     |                                           |